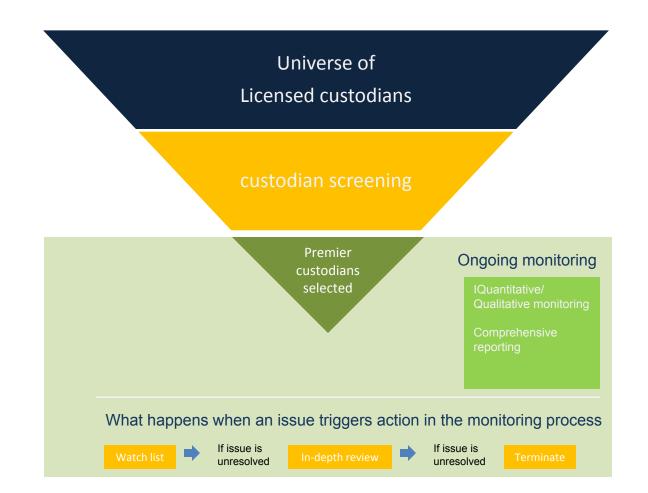

#### Custodians Selection and Monitoring

# Selection & Monitoring of Service Providers

### SELECTION & MONITORING SERVICES